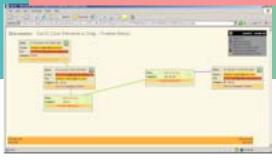

## **Full Document Context**

C-Evidence is the only review and analysis tool to provide full document context for evidence review.

Other review tools identify "similar" documents based on words that occur within documents. Only CEvidence automatically analyzes the full context of a document by pulling information from other related documents, e-mail messages and other sources. So results are not confined to just the context provided by the words in any individual document.

#### **C-Evidence and Document Context**

This allows C-Evidence to present each document with related documents that come before it, with it, and after it. By seeing what writers and readers of a document knew at the time, and what they wrote and did afterwards, reviewers and investigators can understand the real significance of each piece of evi-

dence – and can do so more quickly than ever before.

Cataphora's C-Evidence review and analysis is the most advanced software that you can bring to bear on electronic evidence. We take the data for your matter and process it using our powerful systems, which we have developed specifically for the legal profession. Our unique processing prepares the data for the fastest, most accurate, most cost-effective review in the business.